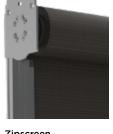

# Customised headbox configuration

Zipscreen's head boxes are manufactured from high-quality aluminium featuring a modern, square profile. Take advantage of the versatile installation options offering either a full or semi enclosed cassette

Headbox