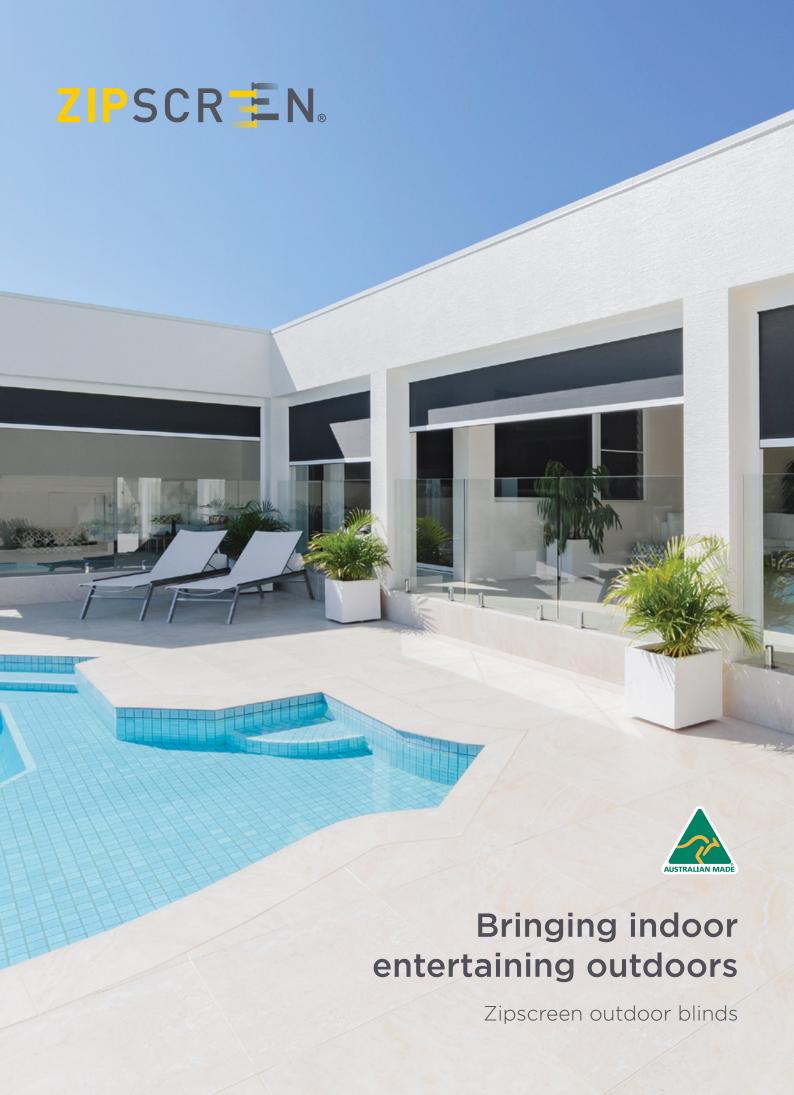

# More room for living and entertaining – all year round

Zipscreen gives you privacy and year-round protection as well as keeping you safe from the elements and insects.

Enhance your living space and create an outdoor haven. Experience true relaxation and comfortable entertainment without the time-consuming stress and cost of traditional renovations.

## The Zipscreen difference

Zipscreen is Australian designed and manufactured and features the latest in technological innovation ensuring the finest outdoor shade solution.

Your custom designed blinds can be made in widths up to 5.8 metres or an impressive 7 metres with Zipscreen Extreme, offering you an external solution to fit almost any area.