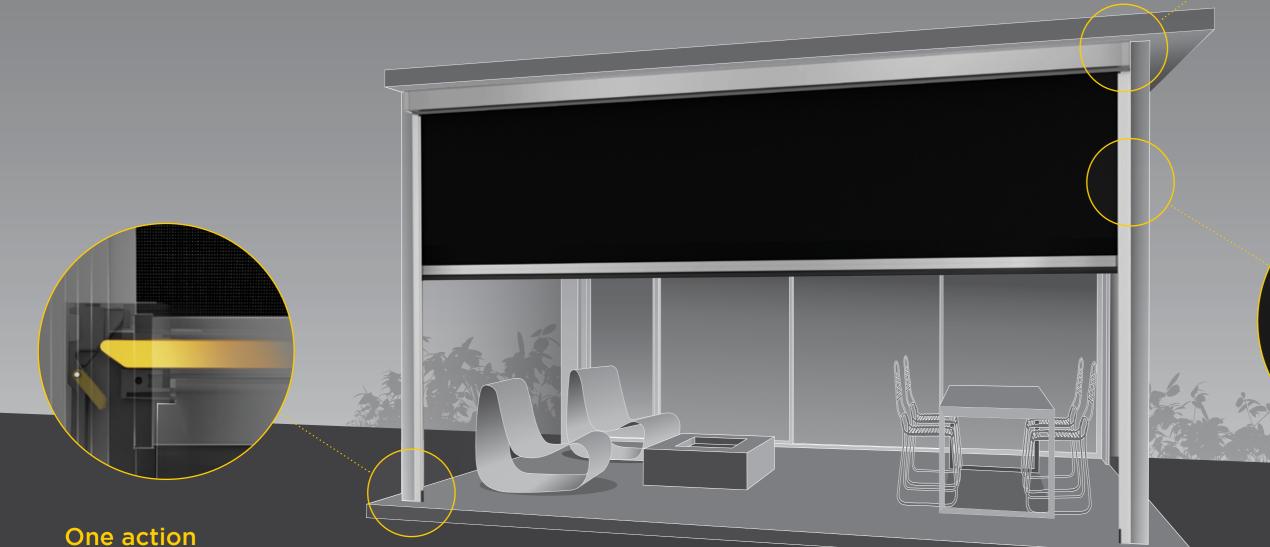

# Customised headbox configuration

Zipscreen's head boxes are manufactured from high-quality aluminium featuring a modern, square profile. Take advantage of the versatile installation options offering either a full or semi enclosed cassette

# Hidden fabric retention

Concealed within the channels, z-LOCK™ securely fastens the fabric in position creating a strong, streamlined finish. With precision integration, the zip-guided system ensures zero gaps between the fabric and channel while ensuring an effortless operation.

## Ultra-Lock

Exclusive to Zipscreen, the patented Ultra-Lock is a hidden locking mechanism that integrates into the side channel of the system. The result? A secure and tensioned blind with an ultra-smooth taut fabric finish.

#### Manual

Control your Zipscreen manually, using either a cost-effective spring or crank solution. Simply open or close by hand using the weight bar or by winding the detachable crank handle.