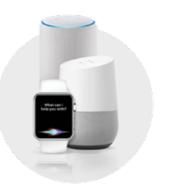

### Motorised

Power your Zipscreen with the premium Automate FT motor. Enjoy effortless and convenient operation with the simple touch of a button or handsfree voice control.

Smartphone control

Voice control