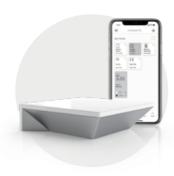

### Motorised

Power your Zipscreen with the premium Automate FT motor. Enjoy effortless and convenient operation with the simple touch of a button or handsfree voice control.

Smartphone control

Voice control