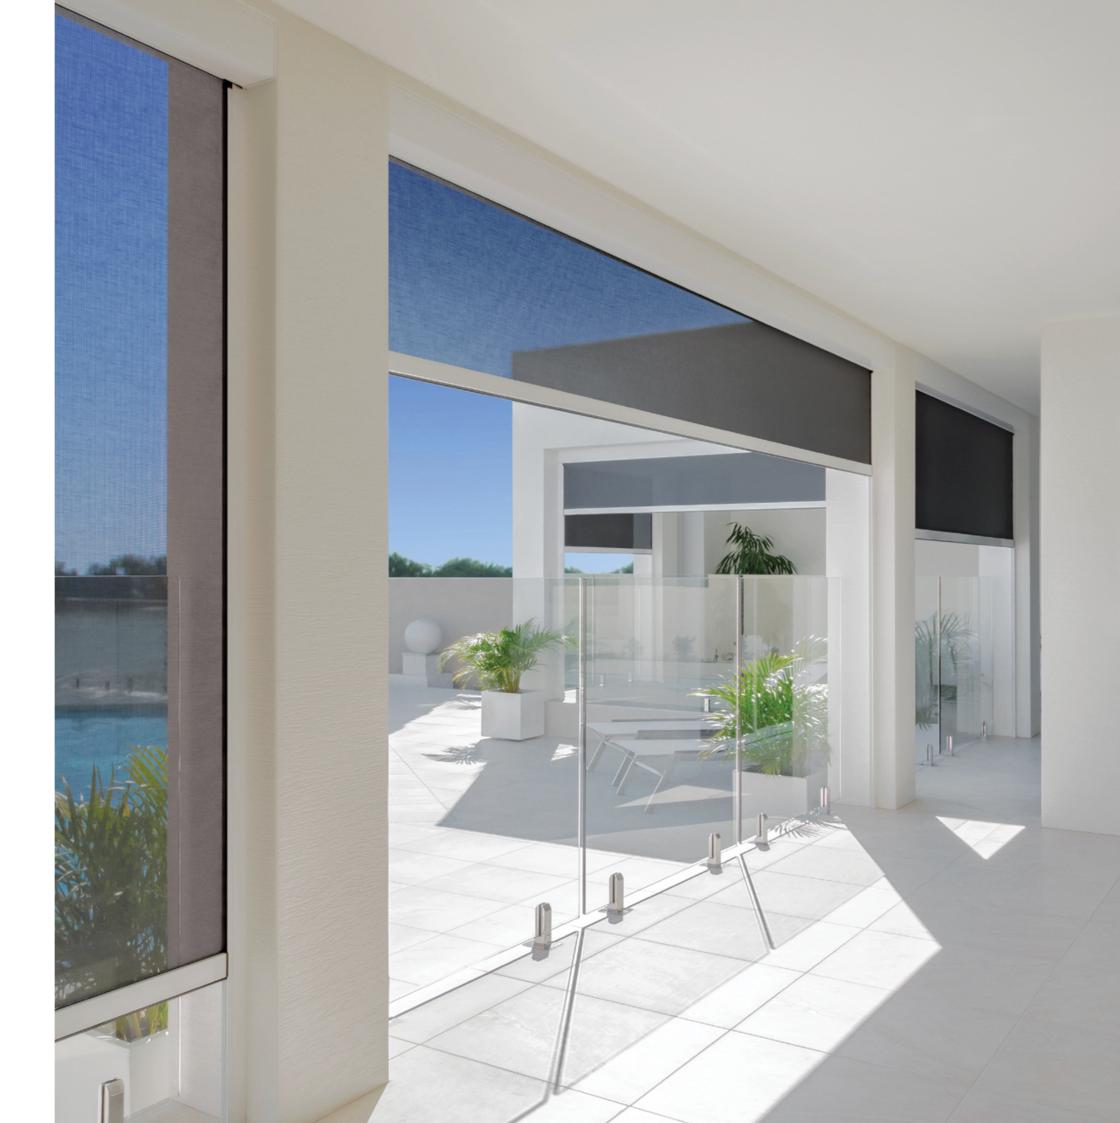

# More room for living and entertaining – all year round

Zipscreen gives you privacy and year-round protection as well as keeping you safe from the elements and insects.

Enhance your living space and create an outdoor haven. Experience true relaxation and comfortable entertainment without the time-consuming stress and cost of traditional renovations.

## The Zipscreen difference

Zipscreen is Australian designed and manufactured and features the latest in technological innovation ensuring the finest outdoor shade solution.

Your custom designed blinds can be made in widths up to 5.8 metres or an impressive 7 metres with Zipscreen Extreme, offering you an external solution to fit almost any area.