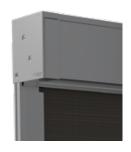

# Customised headbox configuration

Zipscreen's head boxes are manufactured from high-quality aluminium featuring a modern, square profile. Take advantage of the versatile installation options offering either a full or semi enclosed cassette

Headbox