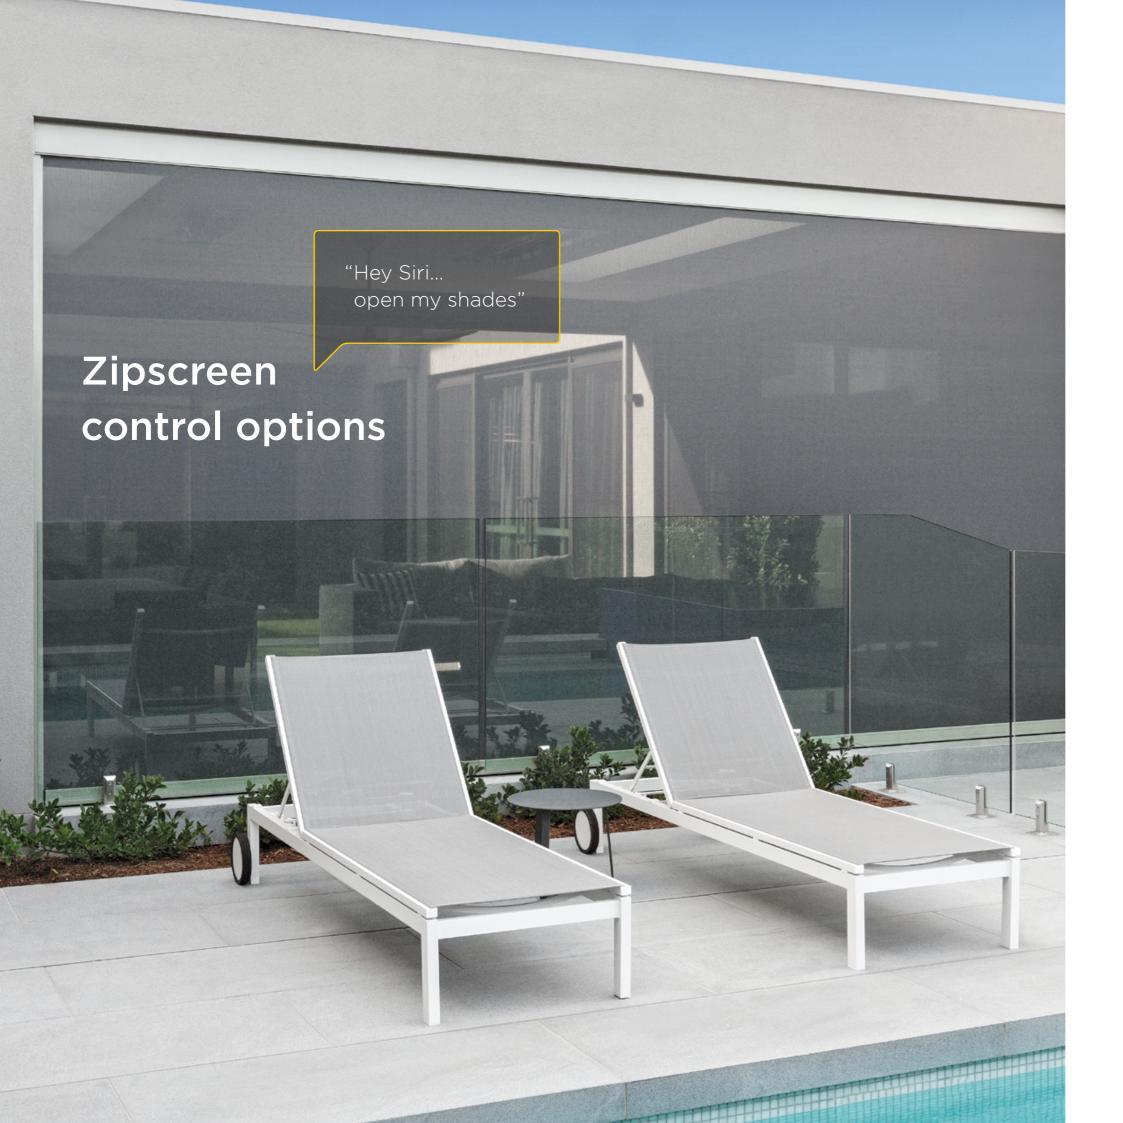

### Motorised

Power your Zipscreen with the premium Automate FT motor. Enjoy effortless and convenient operation with the simple touch of a button or handsfree voice control.

Smartphone control

Voice control